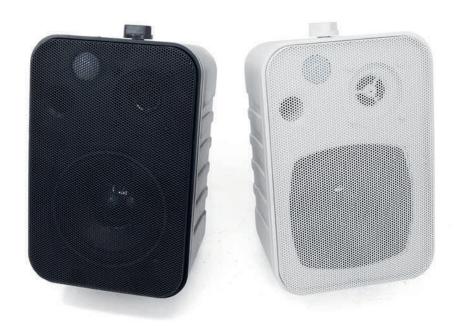

# Message In A Speaker PLUS Looping

- Audio Looping
  The indoor audio player
  will play your track on a
  constant loop/repeat.
- 2 Status LED
  The LED indicates the players state.
- 3 Wall Mount
  Easily mount the player
  onto a suitable surface
  via the U-Shaped rear
  wall mount.
- 4 Great Audio Quality
  Audio is output via a
  class D 15W amplifier
  providing great sound
  quality.

- 5 Power On/Off
  Turn the device on/off via the 12V power supply.
- 6 Micro SD Card Slot Store your content with a Micro SD Card (128MB supplied).
- 7 Volume Button
  Adjust the players volume with the built-in control.
  - Choose between black or white.