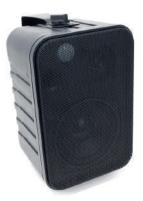

# Message In A Speaker PLUS Looping

- Audio Looping
  The indoor audio player
  will play your track on a
  constant loop/repeat.
- 2 Status LED
  The LED indicates the players state.
- 3 Wall Mount
  Easily mount the player
  onto a suitable surface
  via the U-Shaped rear
  wall mount.
- 4 Great Audio Quality
  Audio is output via a
  class D 15W amplifier
  providing great sound
  quality.

- 5 Power On/Off
  Turn the device on/off via the 12V power supply.
- 6 Micro SD Card Slot Store your content with a Micro SD Card (128MB supplied).
- 7 Volume Button
  Adjust the players volume with the built-in control.
  - Choose between black or white.