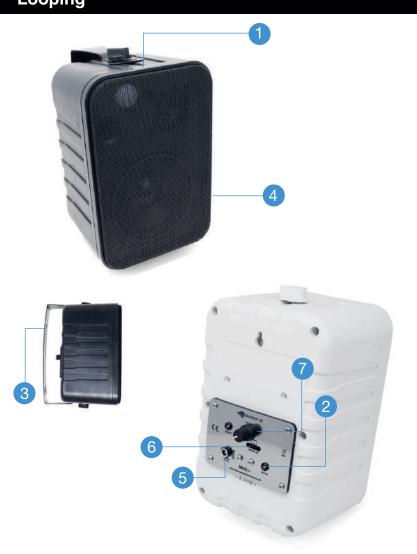

# Message In A Speaker PLUS Looping

- Audio Looping
  The indoor audio player
  will play your track on a
  constant loop/repeat.
- 2 Status LED
  The LED indicates the players state.
- 3 Wall Mount
  Easily mount the player
  onto a suitable surface
  via the U-Shaped rear
  wall mount.
- 4 Great Audio Quality
  Audio is output via a
  class D 15W amplifier
  providing great sound
  quality.

- 5 Power On/Off
  Turn the device on/off via the 12V power supply.
- 6 Micro SD Card Slot Store your content with a Micro SD Card (128MB supplied).
- 7 Volume Button
  Adjust the players volume with the built-in control.
  - Choose between black or white.