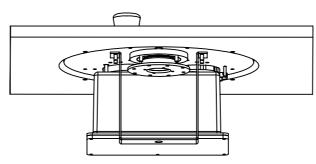

+44(0) 1639 767 007 www.blackboxav.co.uk sales@blackboxav.co.uk

DEBUR AND BREAK SHARP EDGES

REVISION DO NOT SCALE DRAWING

Stainless Steel

lacquered

UTR Over Size Through Panel (No Back Tube)

DATE MATERIAL: SIGNATURE NAME DRAWN David Knight DKNIGHT 12-12-13 Stainless Steel WEIGHT: SCALE:1:1

utr-oversize-12/12/13

SHEET 1 OF 1