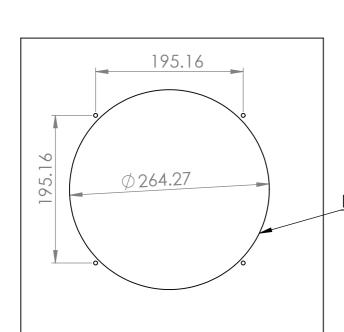

Recomended Cut Out

| blackbox-av                                                                                                                                                                                                                                                                                                                                                                                                                                                                                                                                                                                                                                                                                                                                                                                                                                                                                                                                                                                                                                                                                                                                                                                                                                                                                                                                                                                                                                                                                                                                                                                                                                                                                                                                                                                                                                                                                                                                                                                                                                                                                                                    |
|--------------------------------------------------------------------------------------------------------------------------------------------------------------------------------------------------------------------------------------------------------------------------------------------------------------------------------------------------------------------------------------------------------------------------------------------------------------------------------------------------------------------------------------------------------------------------------------------------------------------------------------------------------------------------------------------------------------------------------------------------------------------------------------------------------------------------------------------------------------------------------------------------------------------------------------------------------------------------------------------------------------------------------------------------------------------------------------------------------------------------------------------------------------------------------------------------------------------------------------------------------------------------------------------------------------------------------------------------------------------------------------------------------------------------------------------------------------------------------------------------------------------------------------------------------------------------------------------------------------------------------------------------------------------------------------------------------------------------------------------------------------------------------------------------------------------------------------------------------------------------------------------------------------------------------------------------------------------------------------------------------------------------------------------------------------------------------------------------------------------------------|
| subject to the subjec |

UNLESS OTHERWISE SPECIFIED: DIMENSIONS ARE IN MILLIMETERS

The information, text and related graphics published in this document are the sole property of blackbox-av and are intended for the recipient only.