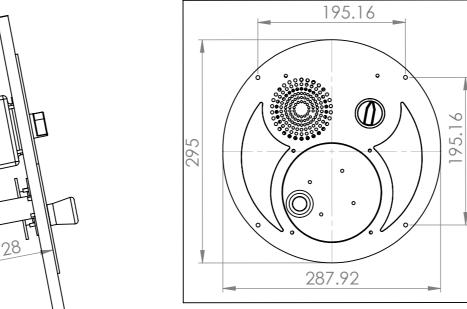

Recomended Cut Out

| blackbox-av                                                                                                                                                                                                                                                                                                                                                                                                                                                                                                                                                                                                                                                                                                                                                                                                                                                                                                                                                                                                                                                                                                                                                                                                                                                                                                                                                                                                                                                                                                                                                                                                                                                                                                                                                                                                                                                                                                                                                                                                                                                                                                                    |
|--------------------------------------------------------------------------------------------------------------------------------------------------------------------------------------------------------------------------------------------------------------------------------------------------------------------------------------------------------------------------------------------------------------------------------------------------------------------------------------------------------------------------------------------------------------------------------------------------------------------------------------------------------------------------------------------------------------------------------------------------------------------------------------------------------------------------------------------------------------------------------------------------------------------------------------------------------------------------------------------------------------------------------------------------------------------------------------------------------------------------------------------------------------------------------------------------------------------------------------------------------------------------------------------------------------------------------------------------------------------------------------------------------------------------------------------------------------------------------------------------------------------------------------------------------------------------------------------------------------------------------------------------------------------------------------------------------------------------------------------------------------------------------------------------------------------------------------------------------------------------------------------------------------------------------------------------------------------------------------------------------------------------------------------------------------------------------------------------------------------------------|
| subject to the subjec |

UNLESS OTHERWISE SPECIFIED: DIMENSIONS ARE IN MILLIMETERS

The information, text and related graphics published in this document are the sole property of blackbox-av and are intended for the recipient only.

+44(0) 1639 767 007 www.blackboxav.co.uk sales@blackboxav.co.uk

DEBUR AND BREAK SHARP EDGES

REVISION DO NOT SCALE DRAWING

Stainless Steel

lacquered

UTR Over Size Through Panel (No Back Tube)

DATE MATERIAL: SIGNATURE NAME DRAWN David Knight DKNIGHT 12-12-13 Stainless Steel WEIGHT: SCALE:1:1

utr-oversize-12/12/13

SHEET 1 OF 1