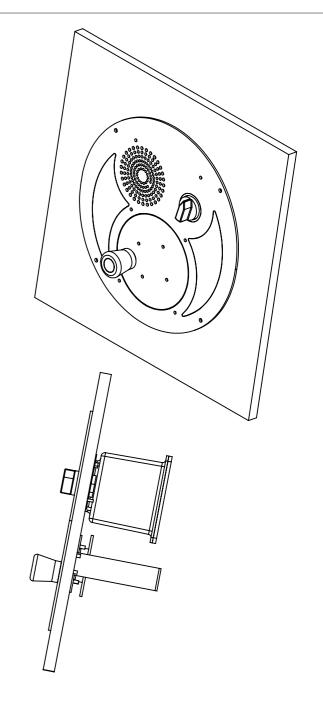

+44(0) 1639 767 007 www.blackboxav.co.uk sales@blackboxav.co.uk

DEBUR AND BREAK SHARP EDGES

REVISION DO NOT SCALE DRAWING

Stainless Steel

lacquered

UTR Over Size Through Panel (No Back Tube)

DATE MATERIAL: SIGNATURE NAME DRAWN David Knight DKNIGHT 12-12-13 Stainless Steel WEIGHT: SCALE:1:1

utr-oversize-12/12/13

SHEET 1 OF 1