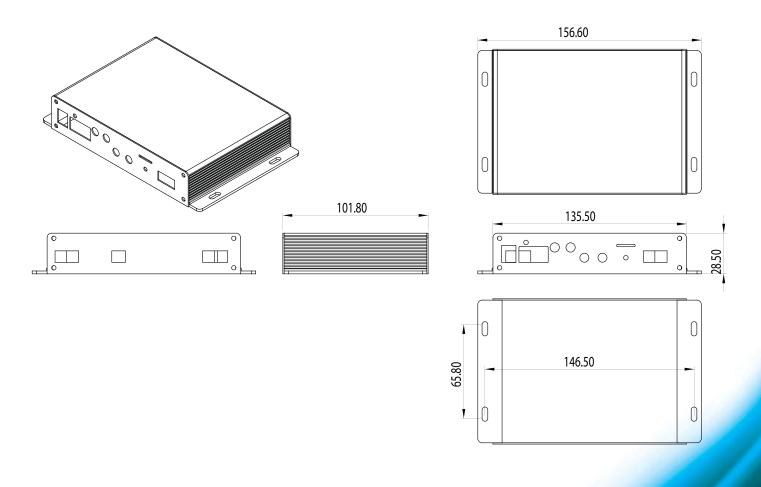

## **SC8 SPECIFICATIONS**

| Maximum number of messages | 1 - 8 Button option – 1 message per button or sequential playback up to 99 tracks. PIR option           |
|----------------------------|---------------------------------------------------------------------------------------------------------|
|                            | <ul> <li>1 message or a set of messagesupon activation of the PIR. Reactivation delay timer.</li> </ul> |
| Playback                   | Track up / Track down / Loop 1 / Loop all / Interruptible messages / non-interruptible                  |
|                            | messages                                                                                                |
| Volume button              | Plus / Minus screw terminal input for buttons                                                           |
| Volume Control             | Master volume control                                                                                   |
| Channels                   | 2 Stereo                                                                                                |
| Message sampling rate/type | 44.05 KHz/ Stereo                                                                                       |
| Bit Rate                   | 320kbps                                                                                                 |
| Message encoding format    | MP3                                                                                                     |
| Message storage medium     | 1 * Micro SD Card                                                                                       |
| Maximum SD Card capacity   | 4 Gb Micro SD not HDSD                                                                                  |
| PIR Delay                  | PIR delay control                                                                                       |
| Power Supply               | 12v DC 1Amp                                                                                             |
| Audio output               | 3W RMS per Channel                                                                                      |
| Headphone out x2           | 3.5mm Stereo audio jack                                                                                 |
| Button / PIR input         | 2 * Screw Terminals                                                                                     |
| Stereo Speaker connector   | 2 * Screw Terminals SKR+/SKR-                                                                           |
| LED Indicators             | Status & On/off                                                                                         |
| Weight                     | 0.2 kg                                                                                                  |
| Dimensions                 | w156.6 x h28.5 x d101.8 (mm)                                                                            |