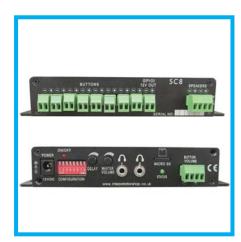

#### How is it fitted?

The SC8 has fixing wings allowing for easy installation via screws or bolts.

**SC8 Controls** 

SC8 Fixing Wings